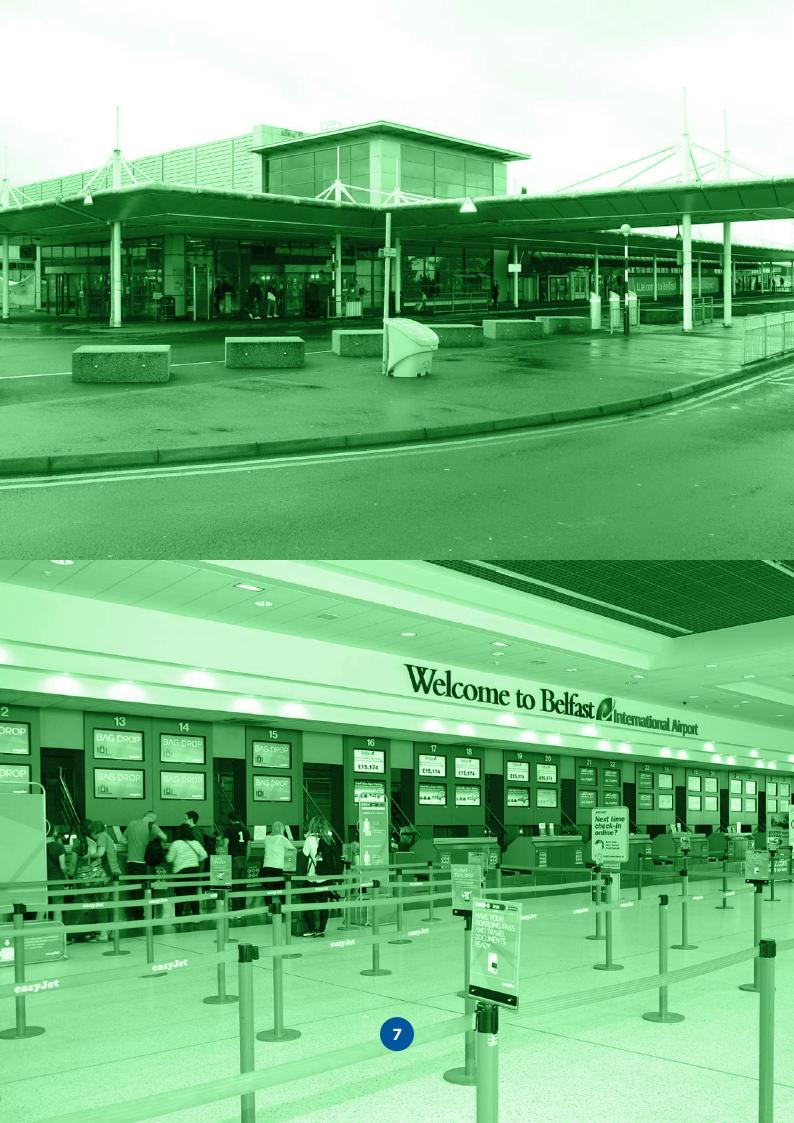

through the airport and can be collected on the day of travel from the Special Assistance desk in the Check-In Hall on production of your boarding pass. If you have any further questions, please contact **autism@bfs.aero** 

# Special Assistance

International*Facilities*Services

simplyg

56

#### 1 ABOUT YOU

- 2 GETTING TO THE AIRPORT
- 3 ARRIVING & CHECKING-IN
- 4 SECURITY
- DEPARTURE LOUNGE & BOARDING
- 6 TAKING OFF
- 7 COMING HOME
- 8 AIRPORT SIGHTS & SOUNDS
- 9 ACTIVITIES

#### **1** ABOUT YOU

NAME \_\_\_\_\_

I AM TRAVELLING WITH \_\_\_\_\_

I AM TRAVELLING TO \_\_\_\_\_

I AM WORRIED ABOUT \_\_\_\_\_

I AM EXCITED ABOUT \_\_\_\_\_

#### 2 GETTING TO THE AIRPORT

There are lots of ways you can get to the airport. Which way are you travelling?









## ARRIVING & CHECKING-IN











#### IF THE ALARM SOUNDS OR BEEPS, WHO DO YOU TELL IF YOU FEEL AFRAID?\_\_\_\_\_





#### **5** DEPARTURE LOUNGE & BOARDING







#### 6 TAKING OFF



## 7 COMING HOME



## **UK Border**

-

.....

i

11

U

B

Q

**C** 

Annelia Dalama Annelia Annelia London Danalak London Lolan Dalam Longon Longon Longon Longon Longon Longon Longon

A

HAVE YOU PI

YOU

6

dropca

戸町

DOYLES

16

We hope you have found this guide useful and we hope you enjoy your time at Belfast International Airport.

Remember to look out for the Special Assistance team if you need any help during your visit!

We would also love to hear about your visit to the airport. You can tell us about it by emailing us at feedback@bfs.aero.

Alternatively Belfast International Airport encourages customers to participate