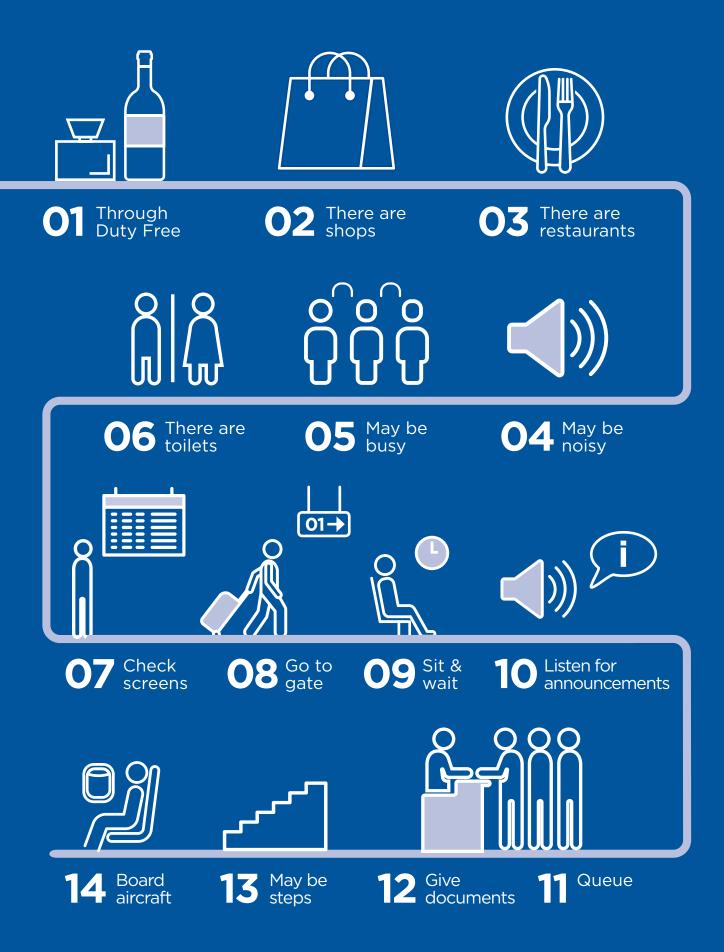

#### **5** DEPARTURE LOUNGE & BOARDING

#### 8 AIRPORT SIGHTS & SOUNDS

The airport is an exciting environment with many sights and sounds. You can use this section to tick the things which you see and hear on your journey.

#### WHAT CAN YOU SEE AND HEAR IN THE AIRPORT?