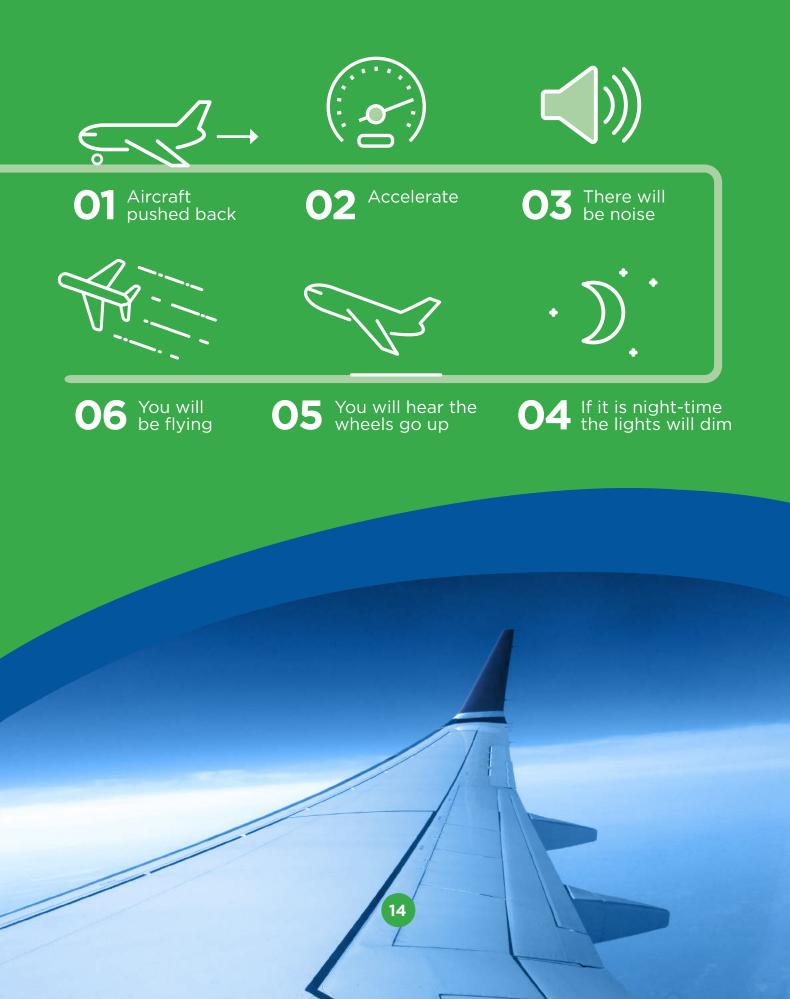

have any further questions, please contact **autism@bfs.aero** 

# Special Assistance

International*Facilities*Services

simplyg

56

#### 1 ABOUT YOU

- 2 GETTING TO THE AIRPORT
- 3 ARRIVING & CHECKING-IN
- 4 SECURITY
- DEPARTURE LOUNGE & BOARDING
- 6 TAKING OFF
- 7 COMING HOME
- 8 AIRPORT SIGHTS & SOUNDS
- 9 ACTIVITIES

#### **1** ABOUT YOU

NAME \_\_\_\_\_

I AM TRAVELLING WITH \_\_\_\_\_

I AM TRAVELLING TO \_\_\_\_\_

I AM WORRIED ABOUT \_\_\_\_\_

I AM EXCITED ABOUT \_\_\_\_\_

#### 2 GETTING TO THE AIRPORT

There are lots of ways you can get to the airport. Which way are you travelling?









## ARRIVING & CHECKING-IN











#### IF THE ALARM SOUNDS OR BEEPS, WHO DO YOU TELL IF YOU FEEL AFRAID?\_\_\_\_\_





#### **5** DEPARTURE LOUNGE & BOARDING







#### 6 TAKING OFF



## 7 COMING HOME



## **UK Border**

-

.....

i

11

U

B

Q

**C** 

Annelia Dalama Annelia Annelia London Danalak London Lolan Dalam Longon Longon Longon Longon Longon Longon Longon

A

HAVE YOU PI

YOU

6

dropca

戸町

DOYLES

16

We hope you have found this guide useful and we hope you enjoy your time at Belfast International Airport.

Remember to look out for the Special Assistance team if you need any help during your visit!

We would also love to hear about your visit to the airport. You can tell us about it by emailing us at feedback@bfs.aero.

Alternatively Belfast International Airport encourages customers to participate in our Passenger Survey on the quality of assistance provided to passengers with reduced mobility at BIA. You can complete this survey at bit.ly/CAApassengers