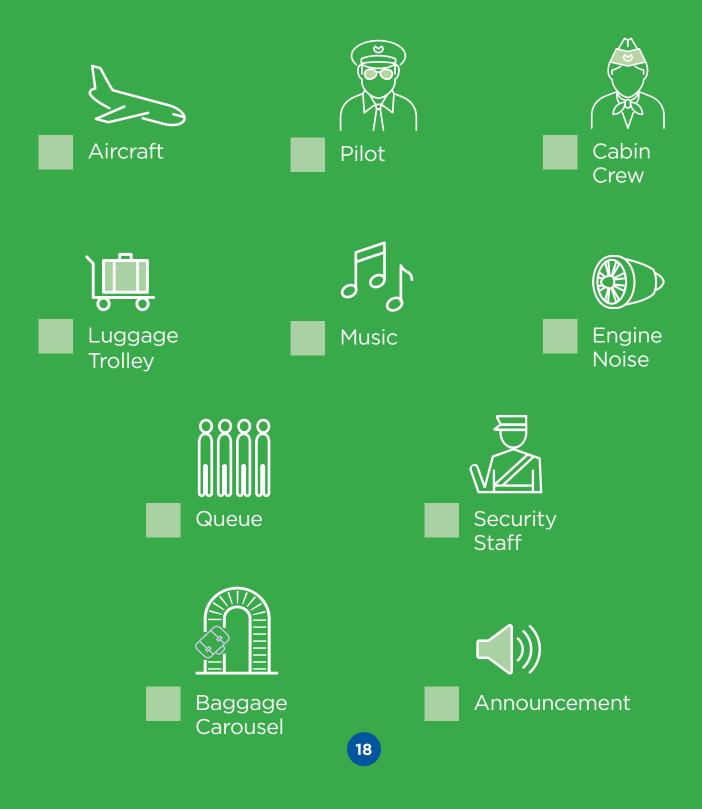

#### 8 AIRPORT SIGHTS & SOUNDS

The airport is an exciting environment with many sights and sounds. You can use this section to tick the things which you see and hear on your journey.

#### WHAT CAN YOU SEE AND HEAR IN THE AIRPORT?