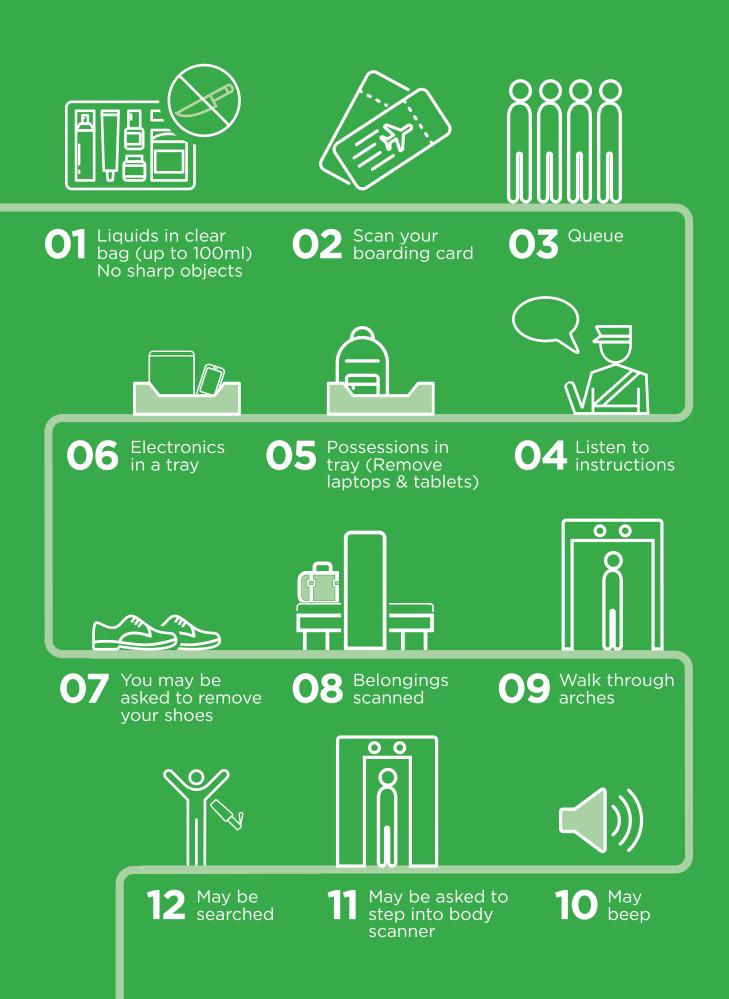

#### IF THE ALARM SOUNDS OR BEEPS, WHO DO YOU TELL IF YOU FEEL AFRAID?\_\_\_\_\_