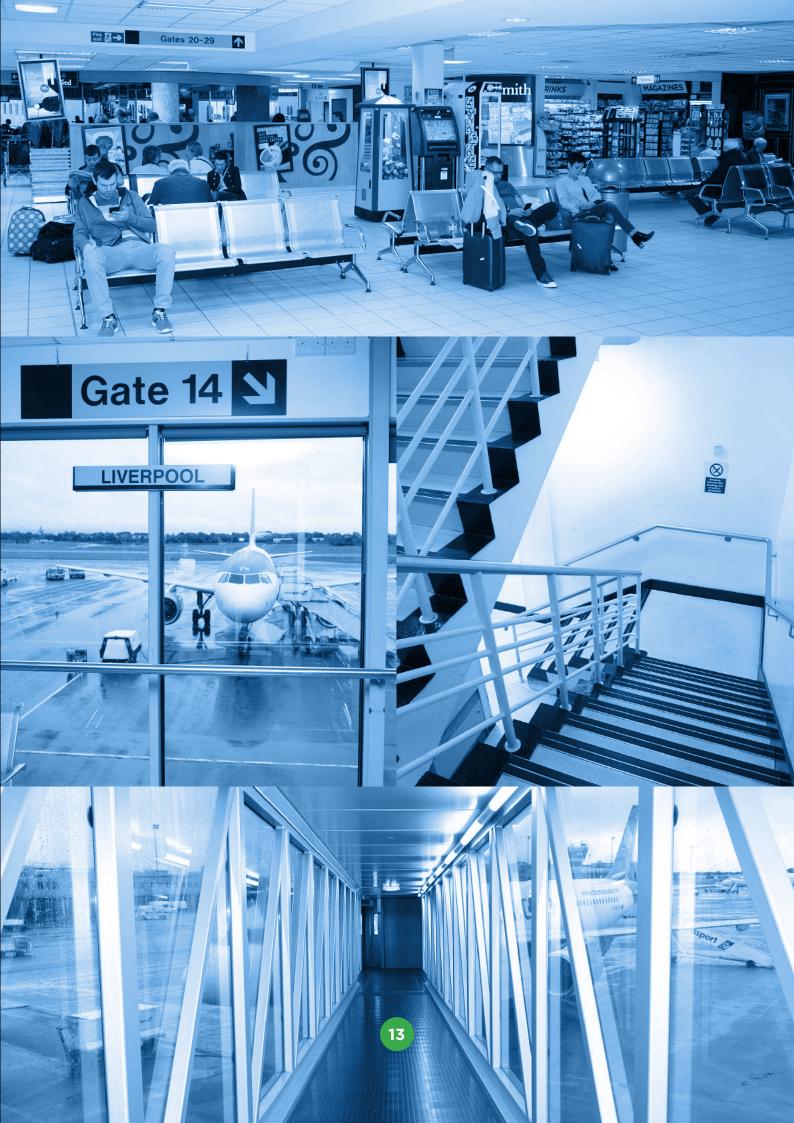

#### **5** DEPARTURE LOUNGE & BOARDING

#### 8 AIRPORT SIGHTS & SOUNDS

The airport is an exciting environment with many sights and sounds. You can use this section to tick the things which you see and hear on your journey.

#### WHAT CAN YOU SEE AND HEAR IN THE AIRPORT?