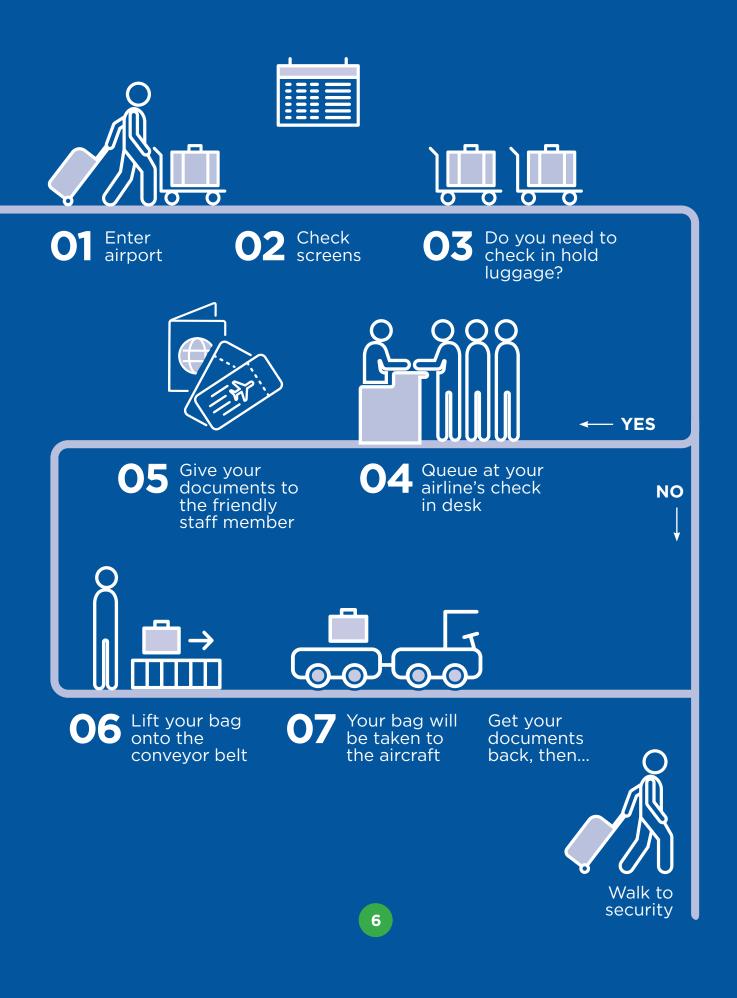

y through the airport and can be collected on the day of travel from the Special Assistance desk in the Check-In Hall on production of your boarding pass. If you have any further questions, please contact **autism@bfs.aero** 

# Special Assistance

International*Facilities*Services

simplyg

56

#### 1 ABOUT YOU

- 2 GETTING TO THE AIRPORT
- 3 ARRIVING & CHECKING-IN
- 4 SECURITY
- DEPARTURE LOUNGE & BOARDING
- 6 TAKING OFF
- 7 COMING HOME
- 8 AIRPORT SIGHTS & SOUNDS
- 9 ACTIVITIES

#### **1** ABOUT YOU

NAME \_\_\_\_\_

I AM TRAVELLING WITH \_\_\_\_\_

I AM TRAVELLING TO \_\_\_\_\_

I AM WORRIED ABOUT \_\_\_\_\_

I AM EXCITED ABOUT \_\_\_\_\_

#### 2 GETTING TO THE AIRPORT

There are lots of ways you can get to the airport. Which way are you travelling?









## ARRIVING & CHECKING-IN











#### IF THE ALARM SOUNDS OR BEEPS, WHO DO YOU TELL IF YOU FEEL AFRAID?\_\_\_\_\_





#### **5** DEPARTURE LOUNGE & BOARDING







#### 6 TAKING OFF



## 7 COMING HOME



## **UK Border**

-

.....

i

11

U

B

Q

**C** 

Annelia Dalama Annelia Annelia London Danalak London Lolan Dalam Longon Longon Longon Longon Longon Longon Longon

A

HAVE YOU PI

YOU

6

dropca

戸町

DOYLES

16

We hope you have found this guide useful and we hope you enjoy your time at Belfast International Airport.

Remember to look out for the Special Assistance team if you need any help during your visit!

We would also love to hear about your visit to the airport. You can tell us about it by emailing us at feedback@bfs.aero.

Alternatively Belfast International Airport encourages customers to participa