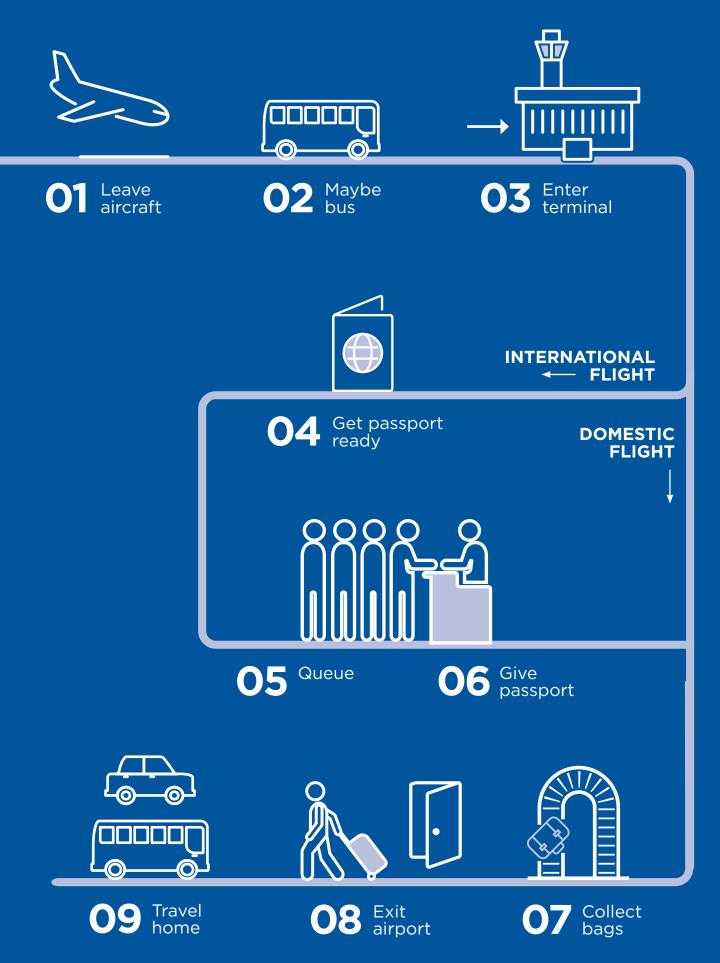

#### 2 GETTING TO THE AIRPORT

There are lots of ways you can get to the airport. Which way are you travelling?

## ARRIVING & CHECKING-IN

#### **5** DEPARTURE LOUNGE & BOARDING

#### 6 TAKING OFF

## 7 COMING HOME