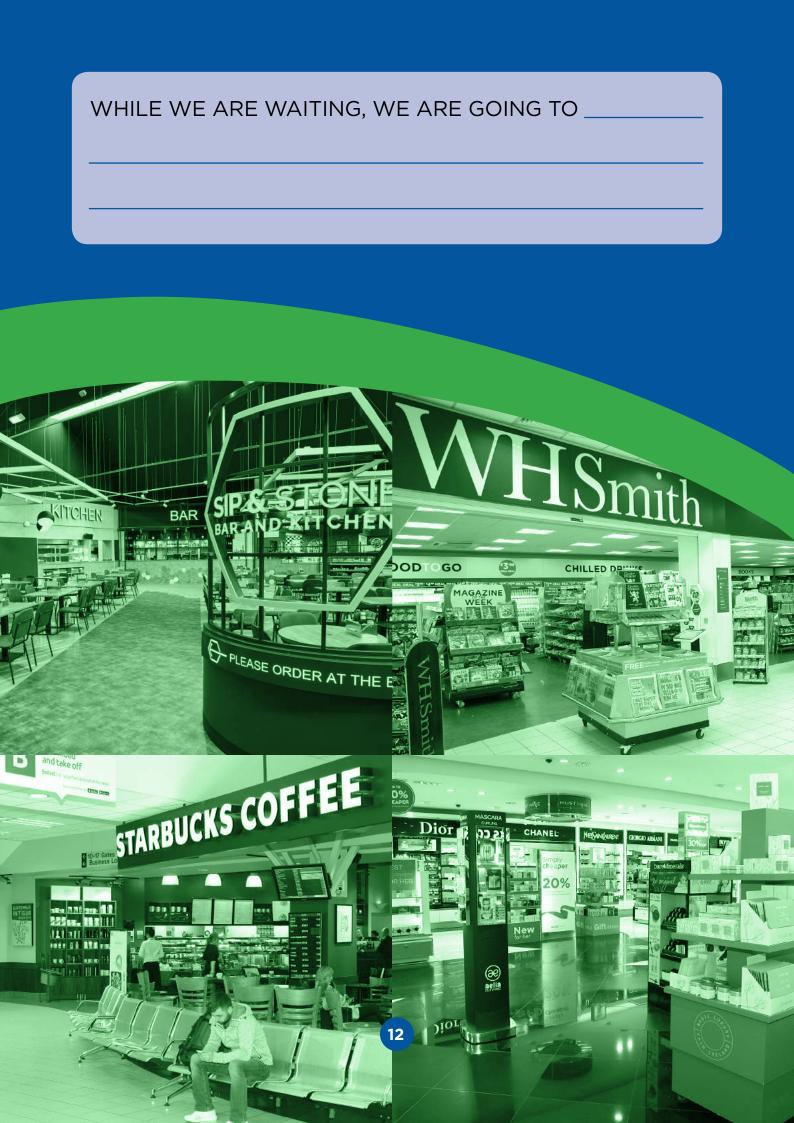

#### **5** DEPARTURE LOUNGE & BOARDING

#### 8 AIRPORT SIGHTS & SOUNDS

The airport is an exciting environment with many sights and sounds. You can use this section to tick the things which you see and hear on your journey.

#### WHAT CAN YOU SEE AND HEAR IN THE AIRPORT?